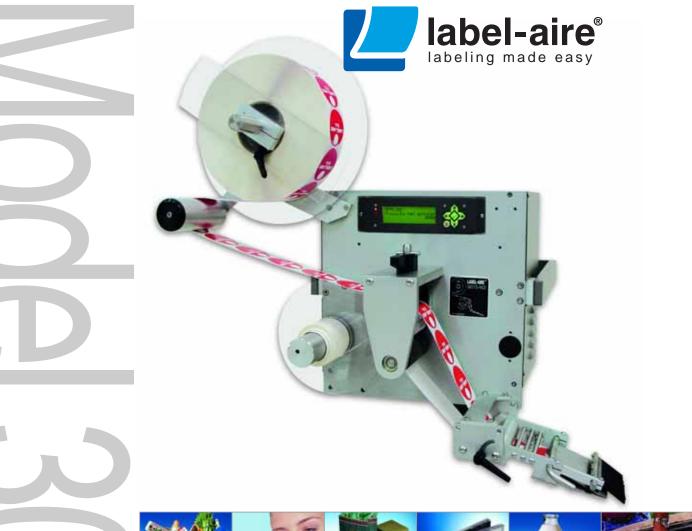

# The Label-Aire<sup>®</sup> Model 3015-ND Wipe-On Primary Applicator is an affordable wipe-on labeler that's easy to use and even easier on your bottom line.

The Model 3015-ND Wipe-On labeler delivers on its promise of speed, accuracy, ease of use, and affordability. The results are lower operating costs and increased productivity for your business.

The Label-Aire Model 3015-ND was designed for simple wipe-on labeling applications in all markets (available in either 220 Volts, 50 Hz or 115 Volts, 60 Hz configurations). Underneath the 3015-ND is an advanced labeler that comes with many standard features making it an exceptional value. Not only can the 3015-ND be easily converted to left- or right-hand use, it can also apply labels to the top, side, or bottom of products at a dispense speed of up to 1,000" (25 m) of web per minute with a label dispense accuracy of up to +/- 1/32" (.8 mm).

Put this affordable wipe-on pressure-sensitive technology to work for you all day, every day. Like every machine we make, the Model 3015-ND Wipe-On is built to Label-Aire's meticulous quality standards.