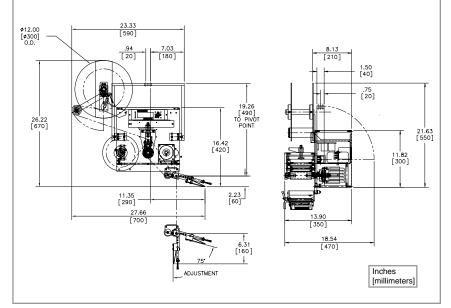

#### **Dimensions:**

Height: 26.22" (670 mm) Length: 27.66" (700 mm) Width: 13.9" (350 mm)

Stated dimensions are approximations. Please consult factory if dimensions are required for line integration.

| 3015-ND Wipe-On Advanced Features                   |                                                                                                               |  |
|-----------------------------------------------------|---------------------------------------------------------------------------------------------------------------|--|
| User-friendly<br>control panel                      | Multi-functional and easy to use to reduce set up time.                                                       |  |
| Stepper motor drive                                 | For precise starting / stopping, increased reliability, wider range speed variability, and lower maintenance. |  |
| Microprocessor<br>controlled                        | Repeatable settings and constant monitoring ensures reliable operation.                                       |  |
| Automatic Speed<br>Following (ASF)                  | Labels are accurately applied even through extreme changes in product line speed.                             |  |
| 4" or 6" (101.6 mm<br>or 152.4 mm)<br>configuration | To handle a wide range of label sizes.                                                                        |  |
| Added versatility                                   | Applies labels to the top, side, or bottom of products.                                                       |  |
| Wipe-on applicator                                  | Label dispense accuracy up to $\pm 1/32$ " (.8 mm).                                                           |  |
| Configuration                                       | Easy conversion to left- or right-hand use.                                                                   |  |